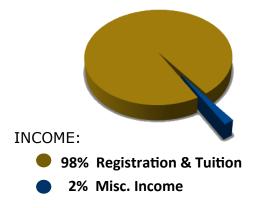

### EXPENSES:

- 65% Personnel
- **18%** Capital Management
- 8% Facilities
- 6% Administrative
- 3% Instructional

In addition to the operating revenues of \$7,542,123 the School received an additional \$226,462 as follows: