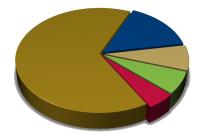

### EXPENSES:

- 65% Personnel
- **18%** Capital Management
- 8% Facilities
- 6% Administrative
- 3% Instructional

In addition to the operating revenues of \$7,542,123 the School received an additional \$226,462 as follows: